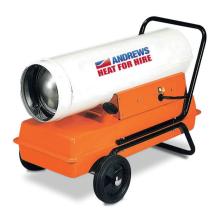

## **DIRECT FIRED OIL HEATER - MODEL 40**

Nominal heating duty Air flow Typical heated area Power supply

Plug type Noise level Weight Dimensions (L x W x H) Control Fuel type **Fuel consumption** Tank capacity Hours run

43 kW 1.050 m<sup>3</sup>/h 1.050 m<sup>3</sup> 230 or 110 V 1 ph 50 Hz versions available Run 2/4.1 A BS1363 230v / BS4343 16 A 110v 79 dBA @ 1 metre 37 kg (fuelled 87 kg) 930 x 560 x 615 mm Manual (external controls available) Gas Oil 4.6 l/h 46 litres 10 hours per tank