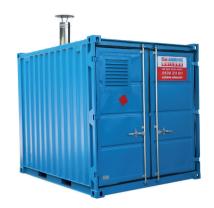

## **PACKAGED BOILER - 500 KW**

Nominal heating duty
Power supply
Plug type
Noise level (max)
Weight
Dimensions (L x W x H)
Fuel type
Max fuel consumption
LPHW connections
DHW connections
DHW recirculation connections
Natural gas connections

500 kW
415 V 3ph N+E 50 Hz Run 16A
BS4343 5 pin 32 A
45 dBA / 58 LWA @ 10 metres
4,000 kg
3,000 x 2,400 x 2,600 mm
Gas Oil/Natural Gas
42 l/h Gas Oil
80 mm (3") storz coupling
50 mm (2") storz coupling
25 mm (1") storz coupling

## Suitable applications include:

Construction Factories
Retail Events
Food & beverage Healthcare
Warehouses Many more

♠ Lockable & secure container

High-capacity heating

2" BSP coupling