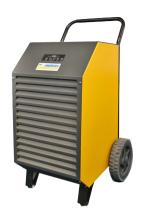

## **REFRIGERANT DEHUMIDIFIER - FD40 SERIES 2**

Extraction rate (max)
Nominal extraction duty at 75% RH @ 20°C
Air flow (max)
Keep dry area (typical)
Dry out area (typical)
Power supply
Plug type
Noise level (max)
Weight
Dimensions (L x W x H)
Control
Average power consumption
Refrigerant gas

62 litres/24hr
27 litres/24hr
550 m³/h
930 m³
580 m³
230/110 V 1 ph 50 Hz Run 4.4/9.6
BS1363 230v BS4343 16 A 110v
50 dBA @ 3 metres
44 kg
550 x 550 x 940 mm
Digital (humidistat controlled)
759 W/h
R1234YF