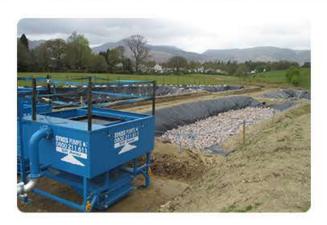

Our pumps were used to transfer water uphill from lagoons into four soakaways located beneath a local road. The water was passed through a series of Sykes Silt Away units to remove sediment and impurities before being discharged into a stream. By transferring the water this way, we were able to ensure the tunnelling project taking place beneath the river withstood no interference whatsoever.