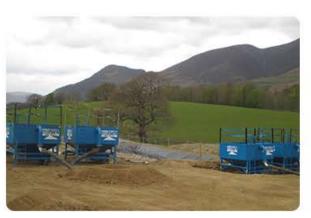

As the contractor's site was experiencing a severe issue with run-off water, the scope for larger problems further down the line could have potentially stalled the entire development.

After the client established contact with Sykes Pumps, we arranged for a site survey to assess the environment and highlight any potential issues that could inhibit the project. Once our engineer had examined the site, a bespoke solution was implemented. This comprised of six submersible pumps operating together, providing a more effective combined solution.