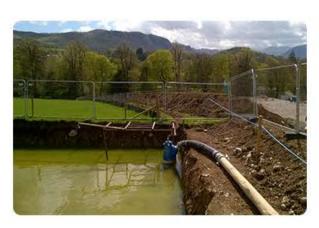

Our pumps were used to transfer water uphill from lagoons into four soakaways located beneath a local road. The water was passed through a series of Sykes Silt Away units to remove sediment and impurities before being discharged into a stream. By transferring the water this way, we were able to ensure the tunnelling project taking place beneath the river withstood no interference whatsoever.