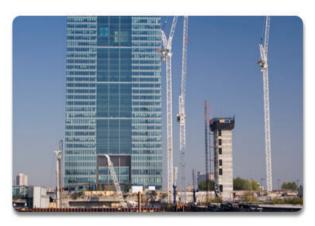

So when one of London's major new building sites sought temporary units to dry recently-laid wet concrete, we were contacted about providing a viable solution. An urgent response was needed because further progress could not be made until the affected areas had been completely dried. A site visit was therefore carried out by one of our regional specialists following the enquiry, and he was able to propose an appropriate hire package.

Three FH185 indirect oil fired heaters were then delivered to the location, but because of space restrictions had to be craned to the top of a 12-storey structure. This was extremely unusual and meant we had to push hot air downwards to where the concrete was left drying. In order to achieve this, we used the openings of three separate smoke vents to distribute heat via lengths of ducting. This unconventional yet effective response helped dispense the air evenly and subsequently allowed building within the vicinity to recommence quickly.