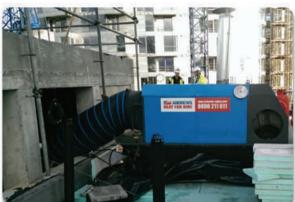

Three FH185 indirect oil fired heaters were then delivered to the location, but because of space restrictions had to be craned to the top of a 12-storey structure. This was extremely unusual and meant we had to push hot air downwards to where the concrete was left drying. In order to achieve this, we used the openings of three separate smoke vents to distribute heat via lengths of ducting. This unconventional yet effective response helped dispense the air evenly and subsequently allowed building within the vicinity to recommence quickly.